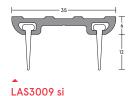

# **DOOR BOTTOM SEALS**

**MEDIUM DUTY** 

Medium duty door bottom seal with slide-in gaskets. Suitable for single and double swing doors, or to use as meeting stiles (one leaf only).

LAS3009 si shown with LAS4002

#### Key benefits

- ▶ Simple, effective sealing solution.
- Easily retrofitted to existing door
- assemblies. • Durable, hard wearing silicone rubber
- gaskets.
- Protects against sound, smoke, weather, draught, light and insects.
- Gap size
- ▶ 12mm/18mm.
- Standard lengths
- ▶ 1m and 2.1m.
- Other lengths available to special order.