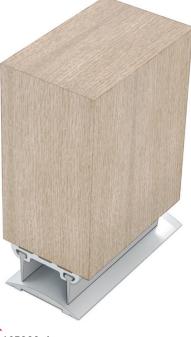

# **DOOR BOTTOM SEALS**

**MEDIUM DUTY** 

Medium duty door bottom seal with slide-in gaskets. Suitable for single and double swing doors, or to use as meeting stiles (one leaf only).

LAS3009 si shown with LAS4002

# Fixing method

- Face-fixed, semi-rebated or fully rebated.
- Fixing screws are supplied.
- Fixing holes are pre-drilled.
- Once the aluminium carrier is fixed, the rubber gasket slides easily into place.
- Note: these seals cannot be adjusted once fitted.